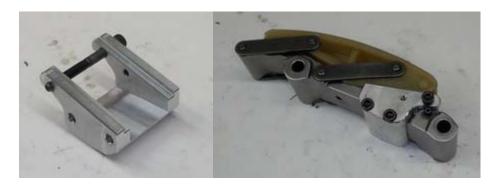

Auto primary chain adjuster locking Clamp For 2006-2017 Dyna & 07-up Softail & Touring

## Advantages

- Prevents auto primary chain adjuster from ratcheting up too far and over tightening primary chain
- Less cost than other "fixed" primary chain adjusters
- Quieter, retains spring cushion built into stock adjuster and has no chain slap at idle like fully spring loaded adjusters
- Reduces wear on bearings primary chain & compensator

## Installation notes

- Requires removal of primary cover to install & adjust
- No grinding on case is required.
   Has clearance for about 6 clicks
   on the adjuster If more
   adjustment is needed primary
   chain should be replaced or case
   can be ground on
- Locks the wedge under the primary shoe in place so the auto adjust spring can be removed
- For more info go to <u>www.ttcycle.com/PC\_Lock.htm</u>